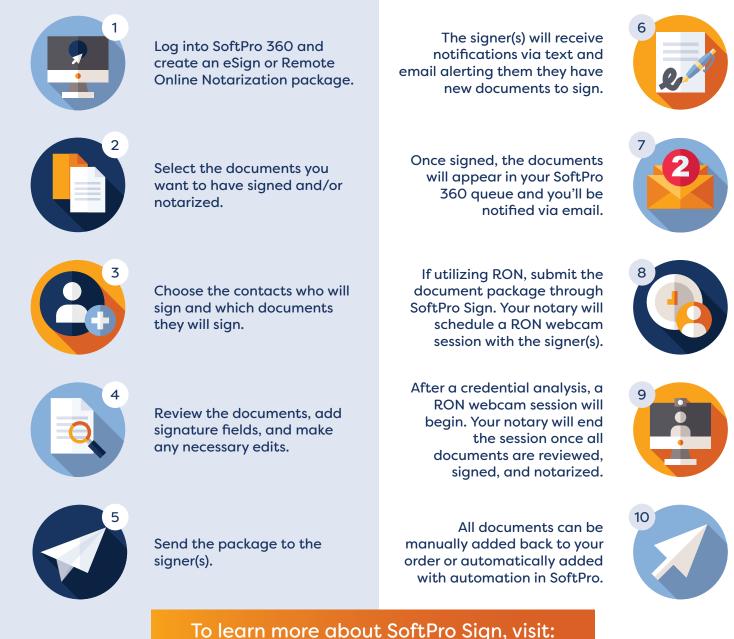

## Your one-stop solution to facilitate eClosings in SoftPro

With SoftPro Sign, all parties involved in a real estate transaction can securely sign or notarize documents online. SoftPro Sign enables seamless online collaboration with the settlement agent, lender, real estate agent, investor, and consumer. SoftPro Sign can be utilized for secure and simple eSigning of documents, or use SoftPro Sign's Remote Online Notarization (RON) capabilities to further streamline the transfer of real property for all entities.